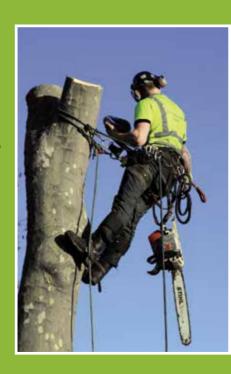

All aspects of arboriculture work undertaken.

Pruning, thinning, reshaping, crown lift, reductions, removals and stump removal.

- · All hedge work
- All waste removed
- All work guaranteed to the highest industry standards
- Fully insured
- Free advice and quotations
- NTPC Qualified Workforce

# **COVID-19 UPDATE:**

We are still working – safely and in line with Government guidelines regarding social distancing

Freephone: **03335 775733** 

Mobile: 07786 527 729

Email: info@solihulltreecare.com www.solihulltreecare.com