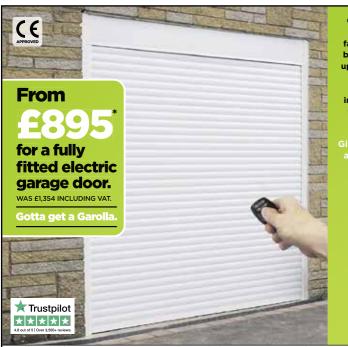

Garolla garage doors are expertly made to measure in our own UK factories, they're strong and solidly built. The electric Garolla door rolls up vertically, taking up only 8 inches inside your garage, maximising valuable space. Our expert local installers will fit your new door and they'll take away the old one too, so there's no mess.

Give us a call today and we'll come and measure up FREE of charge.

www.garolla.co.uk

CALL US TODAY ON:

01564 340 046 MOBILE:

07537 149 128

LINES OPEN 7 DAYS A WEEK

\*Offer valid for openings up to 2.4m wide & including 2 remote controls, 55mm white slats, internal manual override.