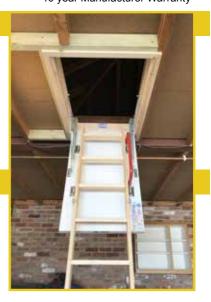

# **Installing Loft Ladders Since 2008**

# All types of loft ladders professionally installed.

Top quality 3 section aluminium loft ladder professionally fitted with pivot arm, hand rail, wide flat treads for comfort and rubber feet. Loft hatch included.

# We also install loft flooring and boarding