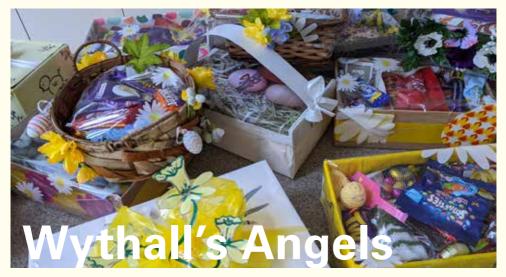

On special occasions like Christmas, Eid and Easter, the Be Kind group like to do something special

for the service users. At the moment we plan to deliver Easter hampers to food banks, women and children at refuges and Easter gifts to the homeless.

We asked Christina Hawkes from Wythall if she could help us and Chris approached her good friend, Jackie Dawkes. Together they

have managed to get the whole community involved. They have put together the most beautiful Easter hampers filled with luxury chocolates and gifts.

The Be Kind group are extremely grateful for the tremendous support from them and particularly grateful to Chris and Jackie for all their help.

Please see attached pictures of the beautiful hampers and the two Guardian angels that helped us.