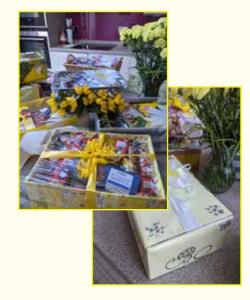

On special occasions like Christmas, Eid and Easter, the Be Kind group like to do something special

for the service users. At the moment we plan to deliver Easter hampers to food banks, women and children at refuges and Easter gifts to the homeless.

We asked Christina Hawkes from Wythall if she could help us and Chris approached her good friend, Jackie Dawkes. Together they

have managed to get the whole community involved. They have put together the most beautiful Easter hampers filled with luxury chocolates and gifts.

The Be Kind group are extremely grateful for the tremendous support from them and particularly grateful to Chris and Jackie for all their help.

Please see attached pictures of the beautiful hampers and the two Guardian angels that helped us.